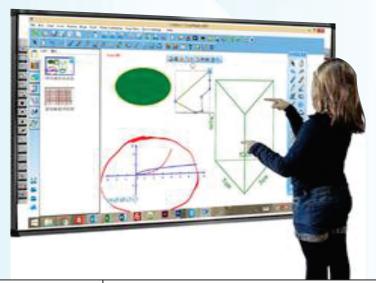

## CERAMIC/NON CERAMIC INTERACTIVE BOARD

Interactive whiteboards are tools used commonly in education that link a computer to a projector and a touch-sensitive screen. This allows the user to become a human input device and control the computer functions via the touch screen, while projecting the computer images on a large surface. It is ideal for education settings.